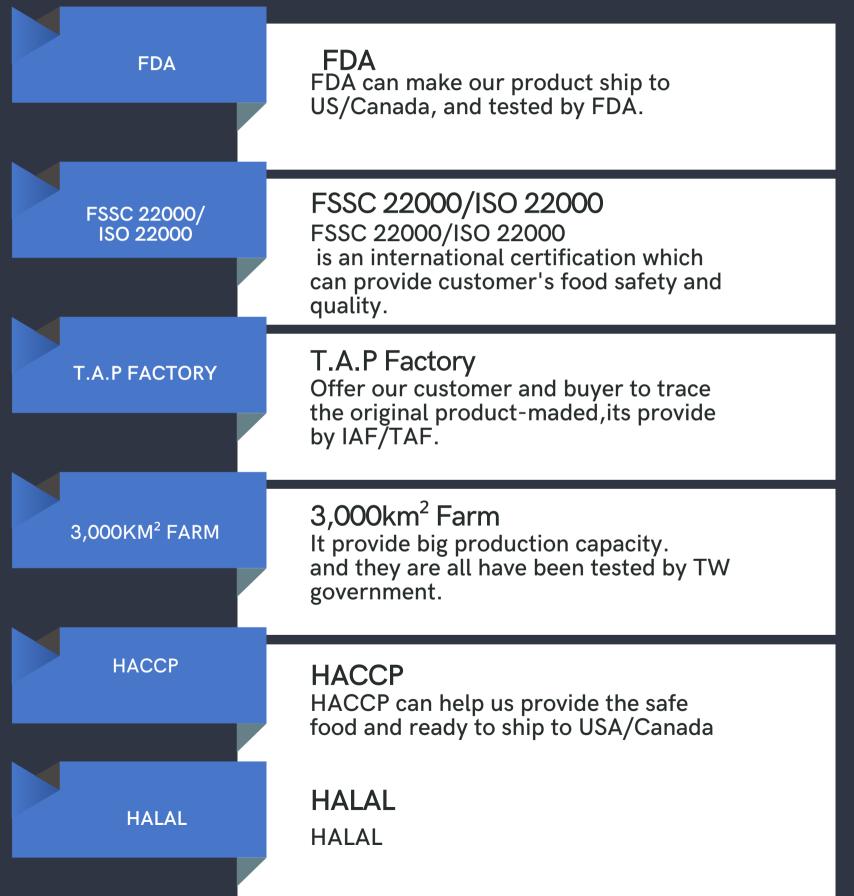

ot food in local supermarket.

**Cuttlefish Paste** 

• We can provice 20 tons in 2 months.

冷凍 非供即食,應充分加

• Easily use in hot pot

• 200g is ready for you

• Top5 in Hot-Pot food in local

supermarket.

## **Best Selling Overseas!**

### Blue Salmon

**N** 



- We can provice 20 tons in 2 months
- We provide 120g/300g
- Most delicious fish in asia
- Top1 in overseas selling

### • We can provice 20 tons in 2 months.

- We prodive diffrent size.
- World's famous fish

Seabass

Fillet

• Top2 in overseas selling

## It's our Bundle!



### Seafood Hotpot bundle



- Fish Balls-100g
- Fish Cake-150g

- months.
- Easily use in hot pot
- New Bundle
  - supermarket.

• Main Fish Product(options)200g

• We can provice 20 tons in 2

• Top1 in Hot-Pot food in local



### **Our Certifications**





# Our World shipping partner

| WHALE LOGISTICS<br>CO., LTD. | <ul> <li>Whale logistics Co., Ltd.</li> <li>Trusted logistics companies in the world.</li> <li>Can ship our product to worldwide</li> </ul> |
|------------------------------|---------------------------------------------------------------------------------------------------------------------------------------------|
| AIRLINE                      | Airline <ul> <li>Takes 10 days to deliver the order.</li> <li>*US/Canada/Europe/Middle-East</li> <li>*Frozen/Room-temp.</li> </ul>          |
| BOAT SHIPPING                | Boat Shipping <ul> <li>Takes 45 days to deliver the order.</li> <li>*US/Canada/Europe/Middle-East</li> <li>*Frozen/Room-temp.</li> </ul>    |
| FAST SAMPLE<br>DELIVER       | <ul> <li>Fast Sample Deliver</li>