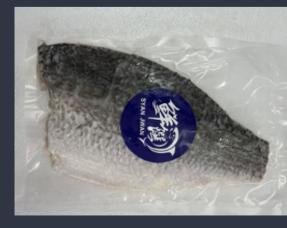

### • We can provice 20 tons in 2 months.

- We prodive diffrent size.
- World's famous fish

Seabass

Fillet

• Top2 in overseas selling

### Blue Salmon

Seabass Fillet