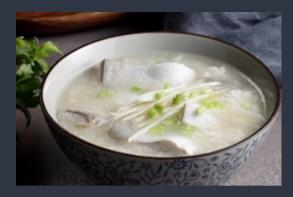

#### • We can provice 20 tons in 2 months

- One package contain milkfish rice and soup.
- Best Local taste, not too much sauce, but using whole fish to be the original base taste.
- Easily to use, put it in hot water and its a new dish!
- Brand-new Product!

### Milkfish Soup