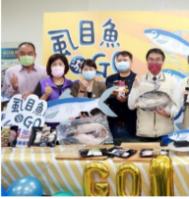

焦點 台南虱目魚打入美國大賣場銷售 台灣之光 文 | 謝文哲

台南虱目魚拓展外銷美國新通路!市長黃偉哲今(20日)見證裝櫃啟 航,共有1,400箱虱目魚肚、整尾除刺產品等約21蝴裝滿40呎貨櫃運往美 圆,預計12月初抵建,屆時將直送美國境內大賣場上架銷售。

(News)

2021.10.20 12:42 臺北時間

黃偉哲:這是