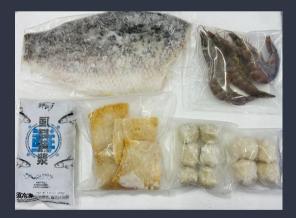

### Seafood Hotpot bundle

- Fish Balls-100g
- Fish Cake-150g

- months.
- Easily use in hot pot
- New Bundle
  - supermarket.

• Main Fish Product(options)200g

• We can provice 20 tons in 2

• Top1 in Hot-Pot food in local

### Cuttlefish and Shrimp Starch

### Seafood Hotpot bundle

\*We can offer the official Quotaition. \*We also can use FOB/FOR/CIF/CNF for Trade term.