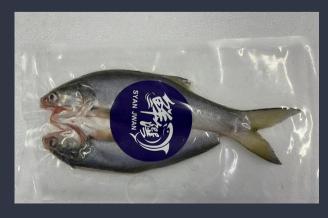

### Milkfish Belly(de-bone)

- We can provice 20 tons in 2 months
- Every size is ready for you!
- Be-bone, Asain's best choice.
- Top1 Aqua Product in local Supermarket.