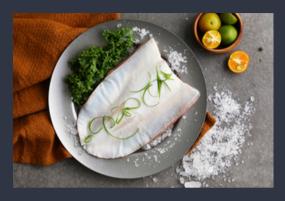

### Blue Salmon

**N** 

- We can provice 20 tons in 2 months
- We provide 120g/300g
- Most delicious fish in asia
- Top1 in overseas selling

### • We can provice 20 tons in 2 months.

- We prodive diffrent size.
- World's famous fish

Seabass

Fillet

• Top2 in overseas selling

### Blue Salmon

Seabass Fillet